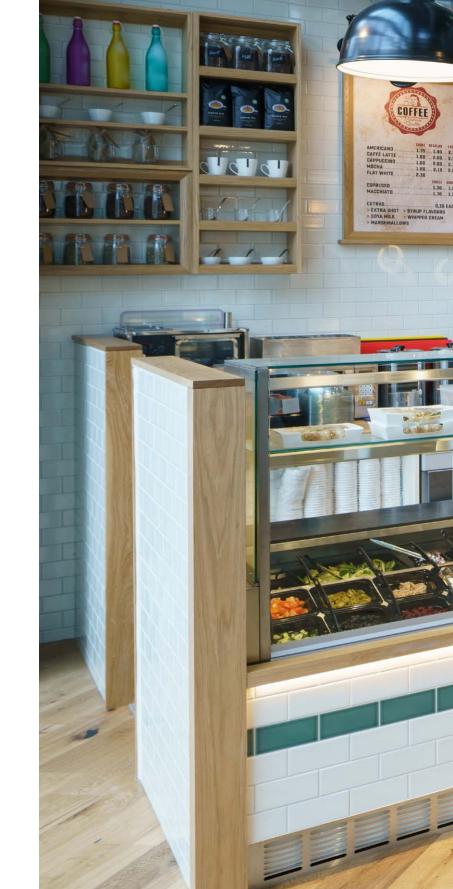

## WORKING

Innovative, high quality design efficiently brings together all the needs of a thriving, ambitious business.

- Fully refurbished office floors and common parts
- New on-site Caffè Kix
- New WCs, purpose built shower and changing facilities
- Business lounge area and additional Caffè Kix seating in atrium
- New entrance and canopy
- 6 passenger lifts
- 3.0m floor to ceiling height
- Minimum 175mm full access raised floors
- Metal tile suspended ceiling
- New VRF air conditioning system
- LED lighting
- Generous cycle parking and car parking (1:252 sq ft)
- 24 hour security
- EPC Rating C 53